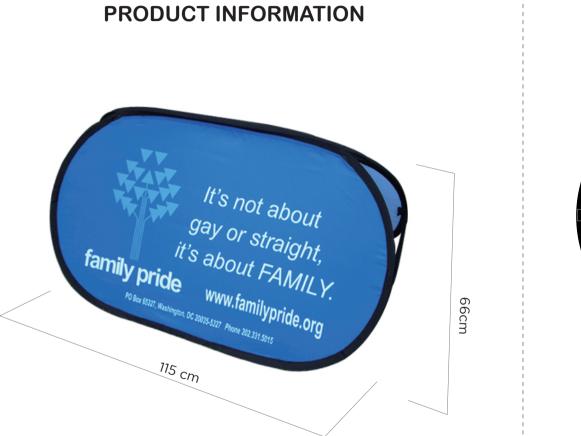

## TE-15A-H-S (115x66cm) S Horizontal A Frame

Printing Size(double sided) 115x66(h)cmx2pcs