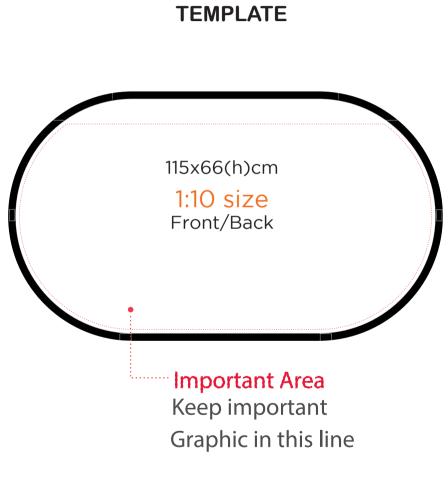

## TE-15A-H-S (115x66cm) S Horizontal A Frame

## File setup:

Vector files: 1:1 or proportional to actual size All fonts must be outlined or converted to curves. Any image placed in layout should be in CMYK mode, in at least 100dpi resolution and must also be supplied separately.

Printing Size(double sided) 115x66(h)cmx2pcs