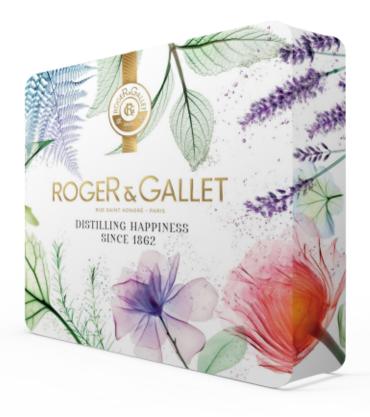

## **TE-28C-PCG1008** (3068x2458(H)mm)

## PRODUCT INFORMATION

**TEMPLATE** 

3068x2458mmx2pcs 2166x528mmx2pcs 3236x528mmx2pcs

Visible Size:3068x2458(H)mm