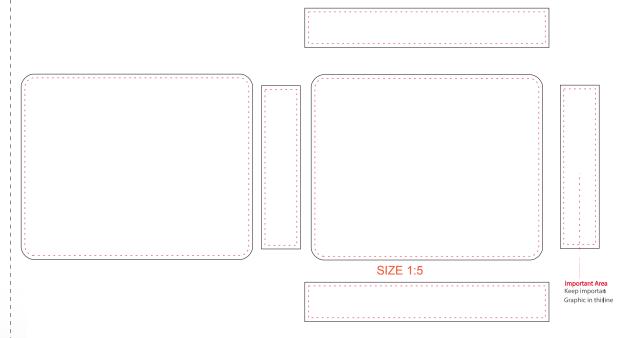

## **TE-28C-PCG1008** (3068x2458(H)mm)

## File setup:

Vector files: 1:1 or proportional to actual size All fonts must be outlined or converted to curves. Any image placed in layout should be in CMYK mode, in at least 100dpi resolution and must also be supplied separately.

## PRODUCT INFORMATION

**TEMPLATE** 

3068x2458mmx2pcs 2166x528mmx2pcs 3236x528mmx2pcs

Visible Size:3068x2458(H)mm